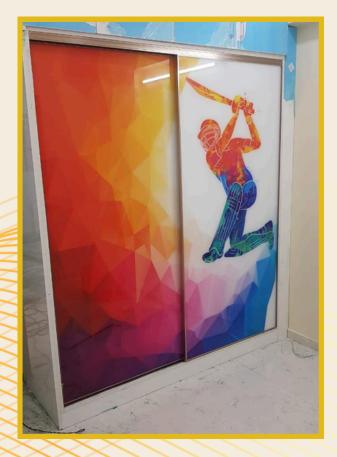

#### **SLIDING DOORS**

Sliding doors are a stylish and space-saving solution for both interior and exterior use, offering a smooth, gliding motion along a track.