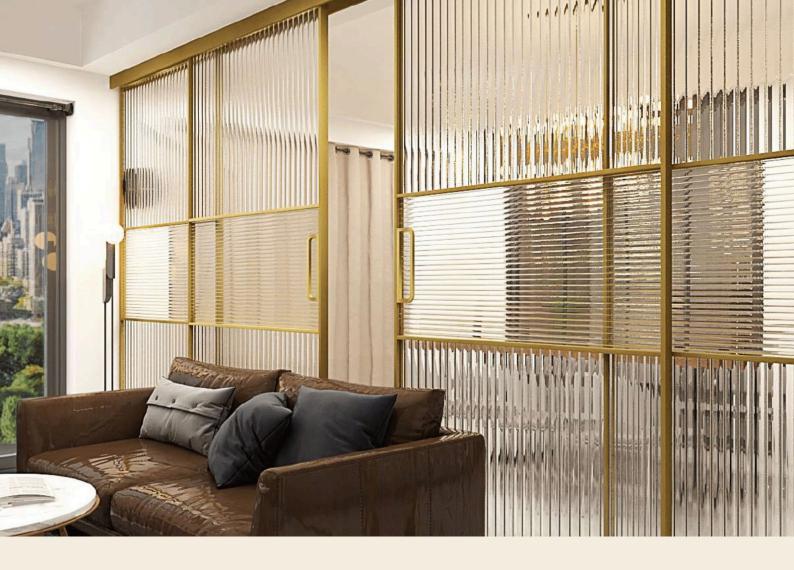

#### **SLIDING DOORS**

Sliding doors are a stylish and space-saving solution for both interior and exterior use, offering a smooth, gliding motion along a track.