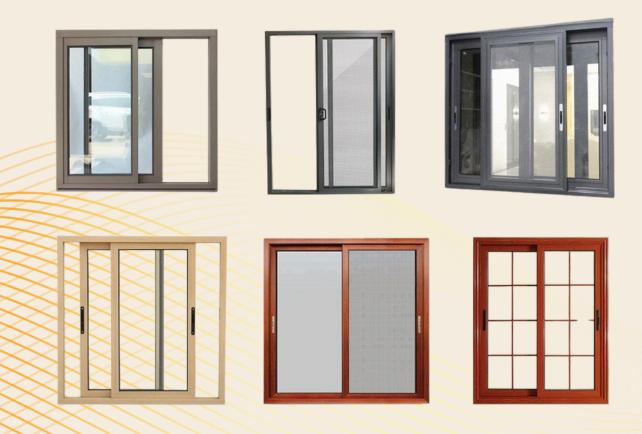

#### **SLIDING DOORS**

Sliding doors are a stylish and space-saving solution for both interior and exterior use, offering a smooth, gliding motion along a track.