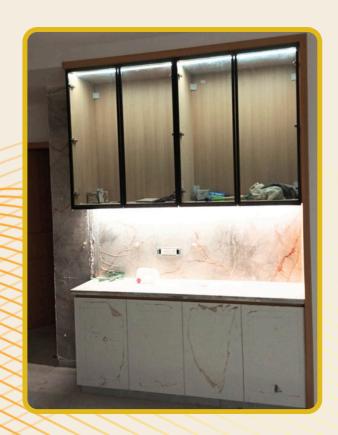

#### **SLIDING DOORS**

Sliding doors are a stylish and space-saving solution for both interior and exterior use, offering a smooth, gliding motion along a track.