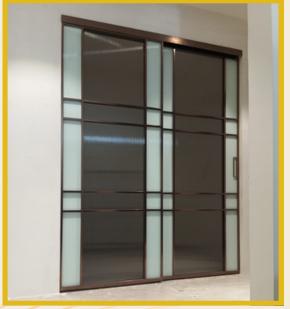

#### **SLIDING DOORS**

Sliding doors are a stylish and space-saving solution for both interior and exterior use, offering a smooth, gliding motion along a track.