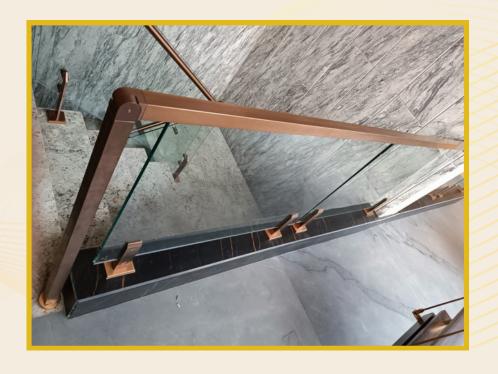

# **ALUMINIUM GLASS RAILINGS**

Aluminium glass railings combine sleek modern design with durability, offering a stylish yet robust solution for both interior and exterior spaces.