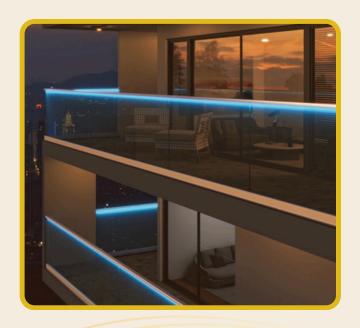

# **ALUMINIUM GLASS RAILINGS**

Aluminium glass railings combine sleek modern design with durability, offering a stylish yet robust solution for both interior and exterior spaces.