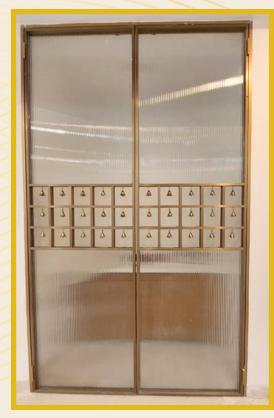

# **SMART CUBE &** SHELVING SYSTEM

The Smart Cube & Shelving System is a revolution in home and office organization.