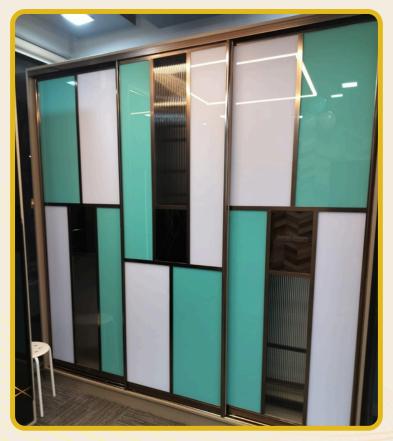

#### **SLIDING DOORS**

Sliding doors are a stylish and space-saving solution for both interior and exterior use, offering a smooth, gliding motion along a track.