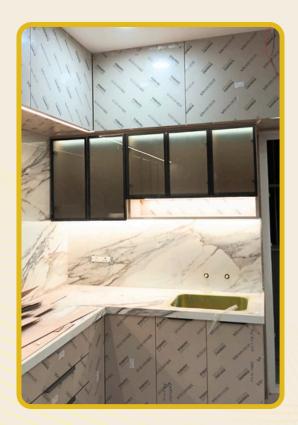

#### **SLIDING DOORS**

Sliding doors are a stylish and space-saving solution for both interior and exterior use, offering a smooth, gliding motion along a track.