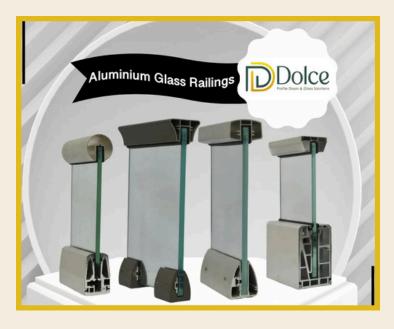

# **ALUMINIUM GLASS RAILINGS**

Aluminium glass railings combine sleek modern design with durability, offering a stylish yet robust solution for both interior and exterior spaces.