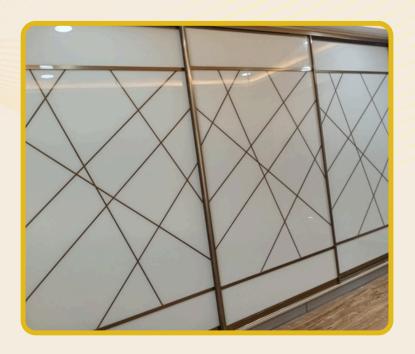

#### **SLIDING DOORS**

Sliding doors are a stylish and space-saving solution for both interior and exterior use, offering a smooth, gliding motion along a track.