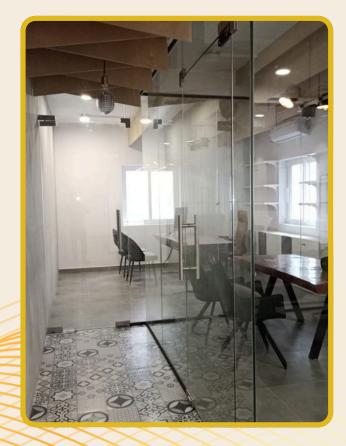

#### **SLIDING DOORS**

Sliding doors are a stylish and space-saving solution for both interior and exterior use, offering a smooth, gliding motion along a track.