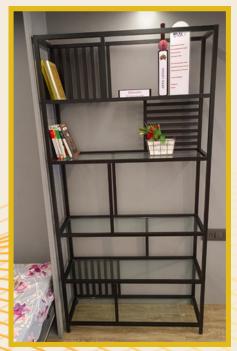

# **SMART CUBE &** SHELVING SYSTEM

The Smart Cube & Shelving System is a revolution in home and office organization.