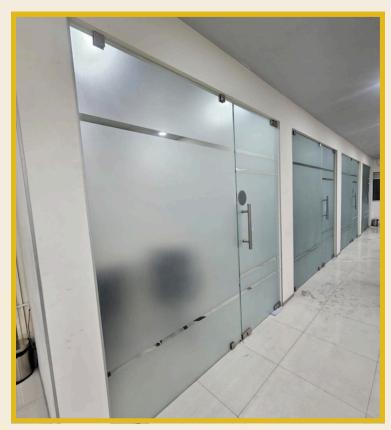

#### **SLIDING DOORS**

Sliding doors are a stylish and space-saving solution for both interior and exterior use, offering a smooth, gliding motion along a track.