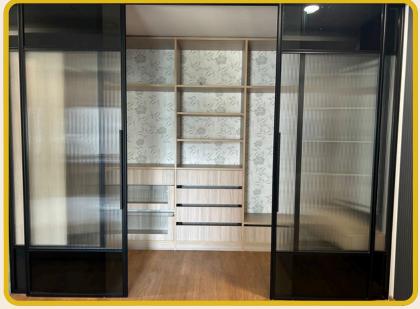

# **SMART CUBE &** SHELVING SYSTEM

The Smart Cube & Shelving System is a revolution in home and office organization.