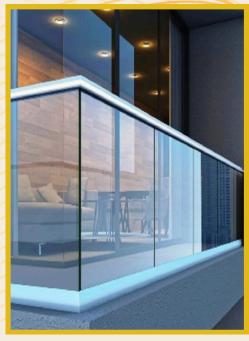

# **ALUMINIUM GLASS RAILINGS**

Aluminium glass railings combine sleek modern design with durability, offering a stylish yet robust solution for both interior and exterior spaces.