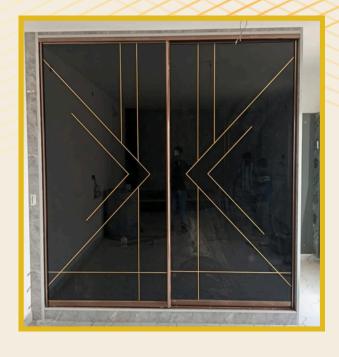

#### **SLIDING DOORS**

Sliding doors are a stylish and space-saving solution for both interior and exterior use, offering a smooth, gliding motion along a track.